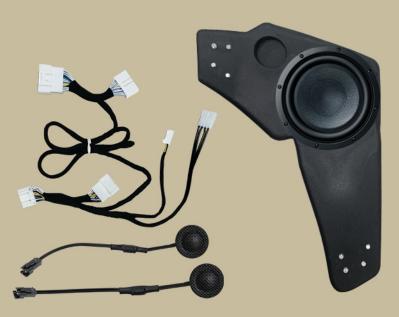

\$1196 RE Aerosound Woofer with Integrated Amplifier
\$ 400 Activate Factory Door Tweeters and
Factory Immersive Tweeters
(controlled by On-Screen Immersive Control)

\$ 396 Upgrade to Performance Upper Midrange Tweeters (requires \$400 activation service)

• - RE Aerosound Soft Dome Tweeters

Activate immersive speakers

Factory Active Speakers

Upgrade your SR+ "Partial Premium Audio System" with the RE Aerosound solution to achive better performance than the factory "Premium" audio system Control your immersive tweeters with your on-screen controls