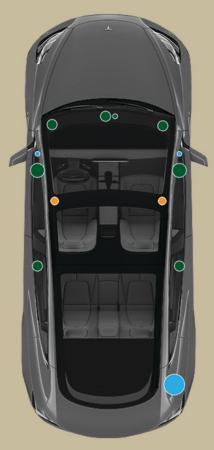

• - RE Aerosound Soft Dome Tweeters

Activate immersive speakers

Factory Active Speakers

Upgrade your SR+ "Partial Premium Audio System" with the RE Aerosound solution to achive better performance than the factory "Premium" audio system Control your immersive tweeters with your on-screen controls